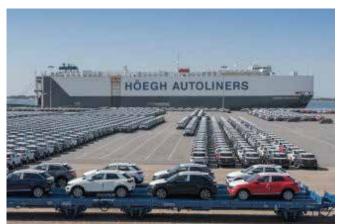

#### **PORT OF SETUBAL**

Close to the Port of Setubal. Container and solid bulk terminals.

### PRIME LOCATION FOR AUTOMOTIVE LOGISTICS

BlueBiz is located in Setubal, part of the Lisbon Metropolitan Area, 32 km south of Lisbon and 6 km away from the Port of Setubal.

It is a strategic location for the automotive logistics due to its proximity to the national Seaport with the highest RO-RO cargo traffic.