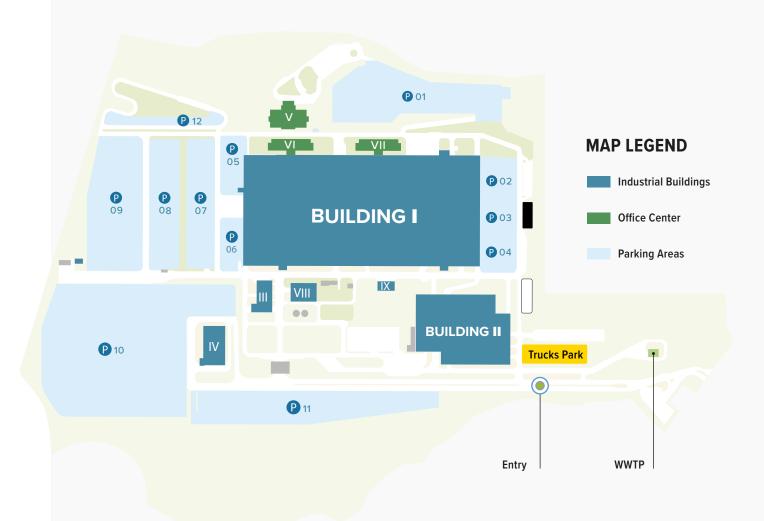

#### **TAILOR-MADE SOLUTIONS**

56 hectares with industrial buildings, outdoor parking areas for automotive logistics and a Business Centre with offices, meeting, and conference rooms for permanent and temporary use.

#### **UTILITIES**

**COMMUNICATION NETWORK** 

Voice and data. Optic Fiber Network

**GREEN AREAS** 

**WATER SUPPLY** 

Industrial and domestic water

MAINTENANCE AND SURVEILLANCE

Inhouse permanent team

....ouco po....a..o..

TRUCKS PARK
Managed by Setubal City Hall

**ELECTRIC POWER NETWORK** 

Low and medium voltage

**SCALE** 

Available to all customers

**WASTEWATER TREATMENT PLANT**Industrial and domestic water