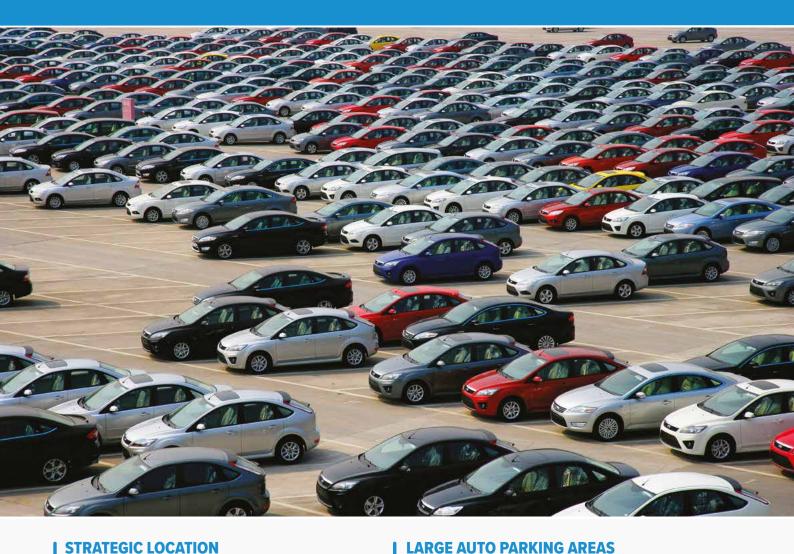

#### **STRATEGIC LOCATION**

Connected to the main road network and close to the Port of Setubal and rail terminal.

#### 13.5 ha dedicated to second-hand parking line

and rent-a-cars.