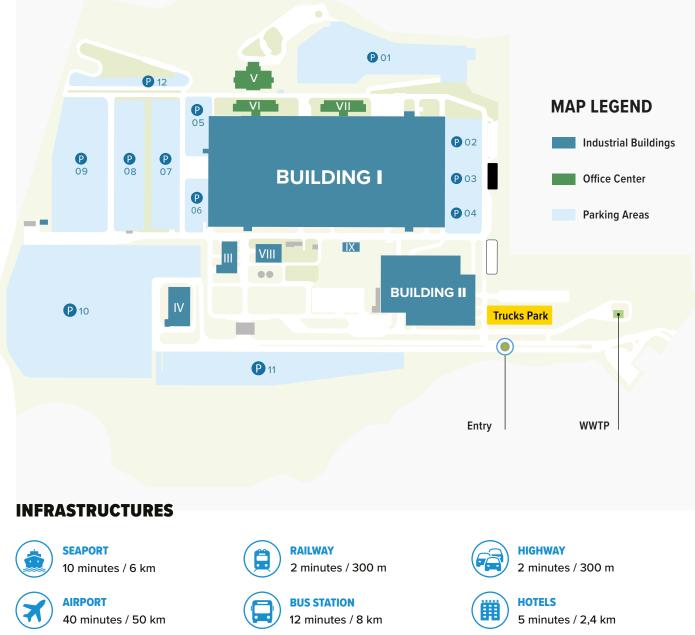

### UTILITIES

**COMMUNICATION NETWORK** Voice and data.

**Optic Fiber Network** 

**OFFICE CENTER** 

Integrated in the Park

**GREEN AREAS** 

WASTEWATER TREATMENT PLANT Industrial and domestic water

UNIVERSITIES 2 minutes / 2,7 km

WATER SUPPLY

MAINTENANCE

**TRUCKS PARK** 

AND SURVEILLANCE

Inhouse permanent team

Managed by Setubal City Hall

Industrial and domestic water

### **ELECTRIC POWER NETWORK**

Low and medium voltage

SCALE Available to all customers