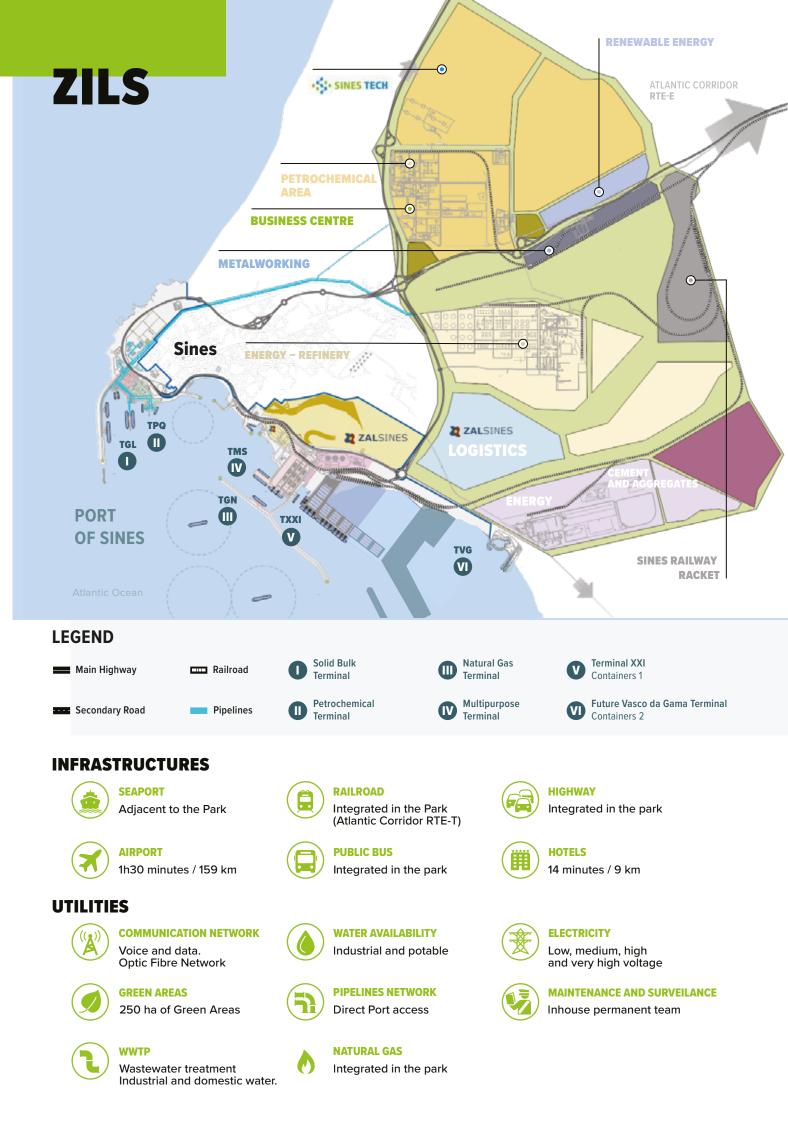

### **ZILS - Sines Industrial and Logistic Zone**

**BUSINESS CENTRE WITH 7.000 SQM** ZILS Business Centre offers office spaces, meeting and conference rooms. Covered parking available.

**MEETING AND CONFERENCE ROOMS** 