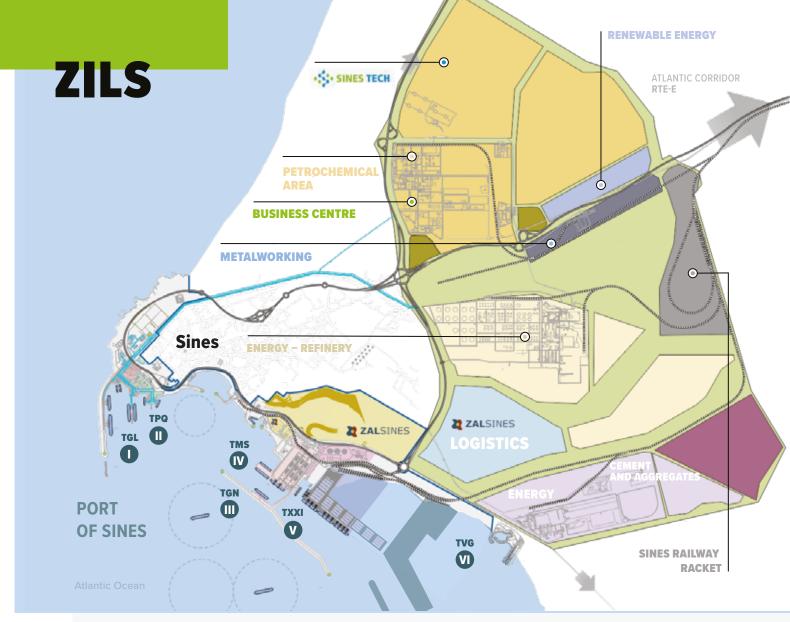

#### **TAILOR-MADE SOLUTIONS**

ZILS has 2.735 ha of land for industrial and logistics use with different dimensions plots. It has a Business Centre with offices, meeting rooms and conference rooms, for permanent or temporary use.

Spaces and infrastructures for any type of industry – domestic and industrial water, abundant electricity networks, natural gas networks, voice and data networks, wastewater treatment plant, pipelines with connection direct to the port and to Lisbon.

## **LEGEND**

Main Highway

Railroad

Solid Bulk Terminal Natural Gas Terminal Terminal XXI
Containers 1

Secondary Road

Pipelines

Petrochemical Terminal

Multipurpose Terminal Future Vasco da Gama Terminal Containers 2

## **INFRASTRUCTURES**

**SEAPORT** 

Adjacent to the Park

**RAILROAD** 

Integrated in the Park (Atlantic Corridor RTE-T)

**HIGHWAY** 

Integrated in the park

**AIRPORT** 

## **UTILITIES**

**COMMUNICATION NETWORK** 

Voice and data. Optic Fibre Network

WATER AVAILABILITY

Industrial and potable

**ELECTRICITY** 

Low, medium, high and very high voltage

Inhouse permanent team

**GREEN AREAS** 

250 ha of Green Areas

**PIPELINES NETWORK** 

Direct Port access

**MAINTENANCE AND SURVEILANCE** 

**WWTP** 

Wastewater treatment Industrial and domestic water.

NATURAL GAS
Integrated in the park