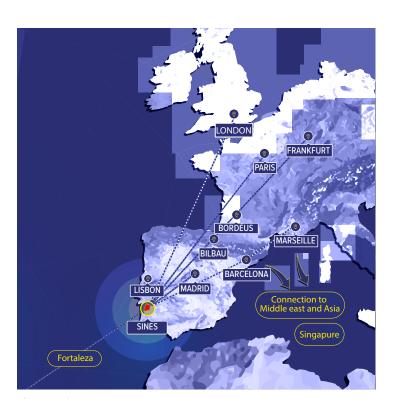

## **SUSTAINABLE MANAGEMENT**

Including support to the local community, environmental monitoring and control plan.

Sines Tech is the Atlantic European technological hub for Data Centers connectivity, providing several land routes to Lisbon and Madrid.

With an ideal coastal emplacement, avoiding bottlenecks and supplying a safe mooring point, due to a strong solid ground infrastructure. Sines Tech is part of the largest Portuguese Industrial, Logistic and Port Complex.

# **EXCELLENT LOCATION FOR TECNOLOGY**

Sines Industrial, Logistic and Port Complex has the largest deep-water port on the Atlantic Coast of the Iberian Peninsula.

It offers secure, high speed and low latency connections, ideal for IT&T and Data Centre projects.

## **INFRASTRUCTURES AND UTILITIES**

Served by communication infrastructures that allows an easy access to European markets.

Worldwide maritime connections and excellent road and rail infrastructures (a node of the TEN-T Atlantic Corridor) for connection to Europe.

Proximity to 3 airports: Lisbon, Beja and Faro.