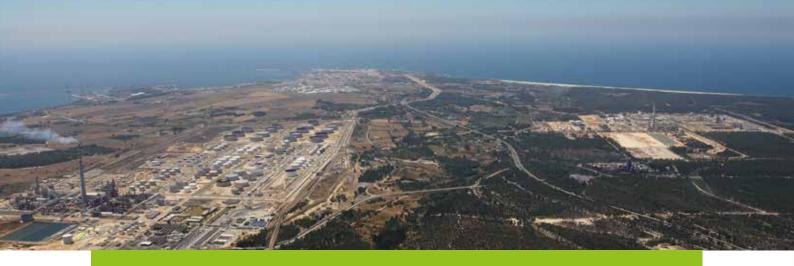

#### STRATEGIC LOCATION

Atlantic exposure and coast with deep and reduced waters maritime operations activity. High availability of land in ZILS.

#### **QUALITY OF LIFE**

Sines is located on the Portuguese southwest coast, next to the largest white sand beach in Europe (65 km).

Enjoy of a safe country with a social friendly environment, with a Mediterranean climate, with 3.000 hours of sunshine a year, excellent health and education infrastructures.