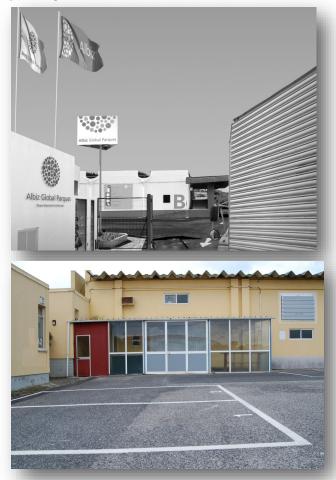

Rua Carlos Lopes Casal do Marmelo Albarraque

2635-206 Rio de Mouro Phone.: + 351 265 701 901 Fax: + + 351 265 783 983 albiz@globalparques.pt A1 🛑

**Albiz** is a business park located in the industrial zone of Albarraque, in the municipality of Sintra.

Aimed at business and logistical activities, **Albiz's** objective is to install, in competitive conditions, PMEs providing them with infraestruture and services to increase their businesses and improve their operating conditions.