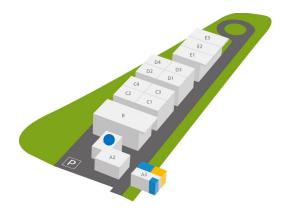

### **PAVILION A1**

Rua Carlos Lopes Casal do Marmelo Albarraque

2635-206 Rio de Mouro Phone.: + 351 265 701 901 Fax: + + 351 265 783 983 albiz@globalparques.pt A1 🛑

**Albiz** is a business park located in the industrial zone of Albarraque, in the municipality of Sintra.

Aimed at business and logistical activities, **Albiz's** objective is to install, in competitive conditions, PMEs providing them with infraestruture and services to increase their businesses and improve their operating conditions.