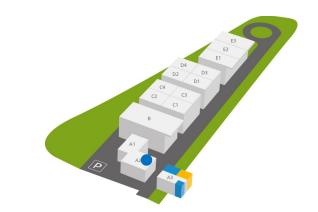

# **Albiz Global Parques**

Parque Empresarial de Sintra

A2 (

# **PAVILION A2**

**Dimensions:** 183,53 m<sup>2</sup> - (ground floor)

Ceiling height - between 2,27 and 2,85 m