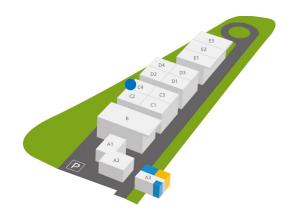

## **PAVILION C4**

#### **Dimensions:**

400,00 m<sup>2</sup> - (ground floor)

106,35 m<sup>2</sup> - (1st floor)

Ceiling height - between 2,53 and 7,37

m (ground floor)

Ceiling height - 2,78 m (1st floor)

**System:** Leasing

**Price:** 3,5€ / m<sup>2</sup>