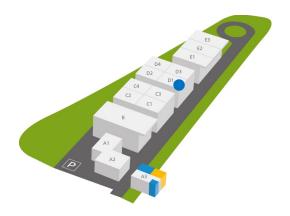

## **PAVILION D1**

**Albiz - Sintra Business Park** 

Rua Carlos Lopes Casal do Marmelo Albarraque 2635-206 Rio de Mouro

Phone.: + 351 265 701 901 Fax: + + 351 265 783 983 albiz@globalparques.pt D1 (

**Albiz** is a business park located in the industrial zone of Albarraque, in the municipality of Sintra.