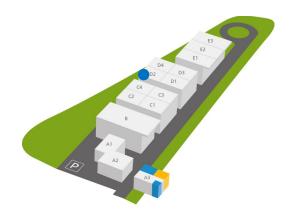

**

400,00 m<sup>2</sup> - (ground floor)

106,35 m<sup>2</sup> - (1st floor)

Ceiling height - between 2,97 and 7,89

m (ground floor)

Ceiling height - 4,36 m (1st floor)

**System:** Leasing

**Price:** 3,5€ / m<sup>2</sup>

(condominium fee incl. in rent)

### **Specifications:**

- Single/three-phase energy system (BTE)
- Drinkable water
- Communications acess to Optic Fibre

#### **Services:**

- Private parking
- Compound Complex
- Security and Surveillance
- Warehouses with alarms connected to the central
- Fire detection system
- Lighting and maintenance of communal areas
- Ecological urban waste management

Albiz - Sintra Business Park

Rua Carlos Lopes Casal do Marmelo Albarraque 2635-206 Rio de Mouro

Phone.: + 351 265 701 901 Fax: + + 351 265 783 983 albiz@globalparques.pt





**Albiz** is a business park located in the industrial zone of Albarraque, in the municipality of Sintra.

Aimed at business and logistical activities, **Albiz's** objective is to install, in competitive conditions, PMEs providing them with infraestruture and services to increase their businesses and improve their operating conditions.



**GPS** 

Lat.: 38º45'6.35"N Long.: 9º21'9.30"W aicep Global Parques

globalparques@globalparques.pt