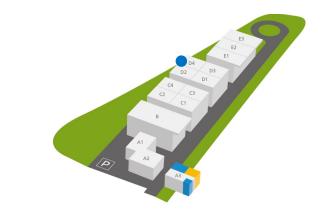

# **Albiz Global Parques**

Parque Empresarial de Sintra

D4

## **PAVILION D4**

### **Dimensions:**

300,00 m<sup>2</sup> - (ground floor)

78,75 m<sup>2</sup> - (1st floor)

Ceiling height - between 2,56 and 7,26 m (ground floor)

Ceiling height - 2,97 m (1st floor)