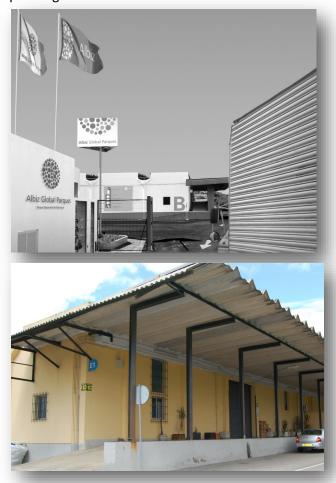

Albiz - Sintra Business Park Rua Carlos Lopes Casal do Marmelo Albarraque 2635-206 Rio de Mouro Phone.: + 351 265 701 901

Fax: + + 351 265 783 983 albiz@globalparques.pt E1 (

**Albiz** is a business park located in the industrial zone of Albarraque, in the municipality of Sintra.

Aimed at business and logistical activities, **Albiz's** objective is to install, in competitive conditions, PMEs providing them with infraestruture and services to increase their businesses and improve their operating conditions.