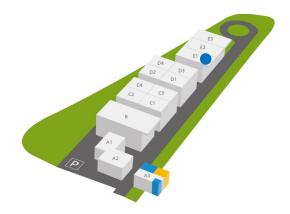

## **PAVILION E1**

### **Dimensions:**

492,90m<sup>2</sup> - (ground floor)

Platform - 99,40 m<sup>2</sup>

Ceiling height - between 4,57 and 5,79

m

System: Leasing

**Price:** 3,5€ / m<sup>2</sup>

(condominium fee incl. in rent)

Albiz - Sintra Business Park Rua Carlos Lopes Casal do Marmelo Albarraque 2635-206 Rio de Mouro Phone.: + 351 265 701 901

Fax: + + 351 265 783 983 albiz@globalparques.pt E1 (

**Albiz** is a business park located in the industrial zone of Albarraque, in the municipality of Sintra.