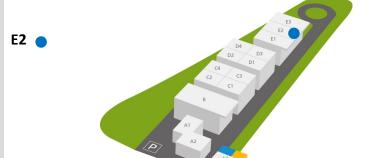

## **PAVILION E2**

### **Dimensions:**

477,40m<sup>2</sup> - (ground floor)

Platform - 93,55 m<sup>2</sup>

Ceiling height - between 4,58 and 5,86

m

System: Leasing

**Price:** 3,5€ / m<sup>2</sup>

(condominium fee incl. in rent)