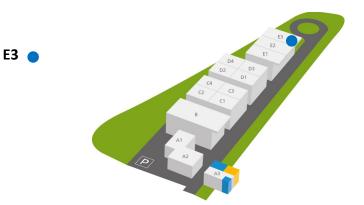

## **PAVILION E3**

### **Dimensions:**

484,70m<sup>2</sup> - (ground floor)

Platform - 104,35 m<sup>2</sup>

Ceiling height - between 4,58 and 5,86

m

System: Leasing

**Price:** 3,5€ / m<sup>2</sup>

(condominium fee incl. in rent)