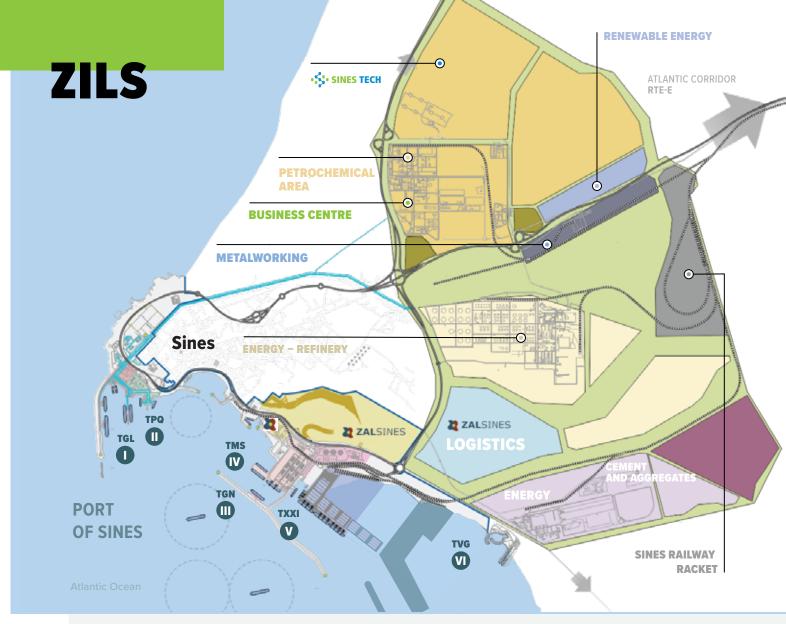

### MAP LEGEND

Main Highway

Railroad

Solid Bulk Terminal Natural Gas Terminal Terminal XXI
Containers 1

Secondary Road

Pipelines

Petrochemical Terminal

Multipurpose Terminal Future Vasco da Gama Terminal Containers 2

### **INFRASTRUCTURES**

**SEAPORT** 

Adjacent to the Park

**RAILROAD** 

Integrated in the Park (Atlantic Corridor RTE-T)

**HIGHWAY** 

Access close to the park

**AIRPORT** 

**GREEN AREAS** 

250 ha of Green Areas

**PIPELINES NETWORK** 

Direct Port access

MAINTENANCE AND SURVEILANCE

**WWTP** 

Wastewater treatment plant

NATURAL GAS
Serving the park