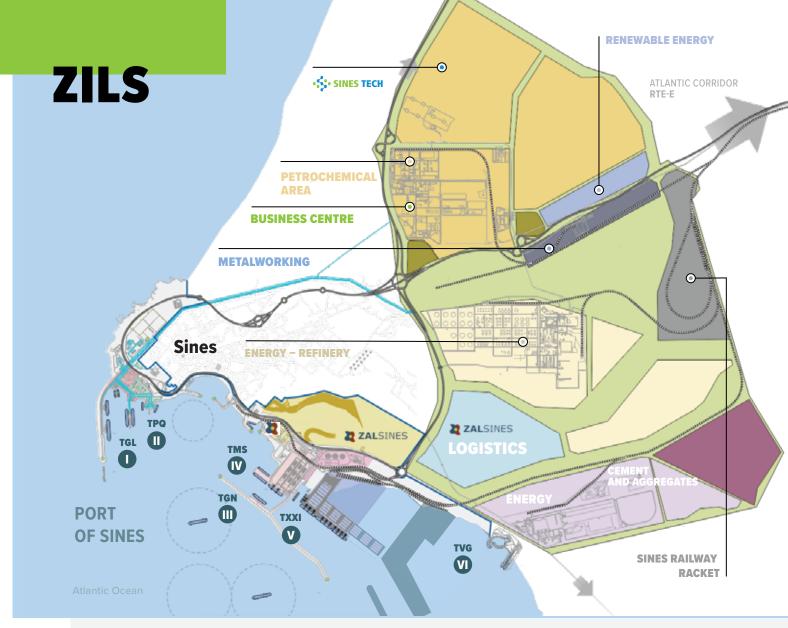

## **ZILS - Sines Industrial and Logistics Zone**

#### **TAILOR-MADE SOLUTIONS**

ZILS has 2.735 ha of land for industrial and logistics use with different dimensions plots. It has a Business Centre with offices, meeting rooms and conference rooms, for permanent or temporary use.

#### **LEGEND**

Main Highway

Railroad

Solid Bulk Terminal Natural Gas Terminal Terminal XXI
Containers 1

Secondary Road

Pipelines

Petrochemical Terminal Multipurpose Terminal Future Vasco da Gama Terminal Containers 2

#### **INFRASTRUCTURES**

**SEAPORT** 

Adjacent to the Park

**RAILROAD** 

Integrated in the Park (Atlantic Corridor RTE-T)

**HIGHWAY** 

Integrated in the park

**AIRPORT** 