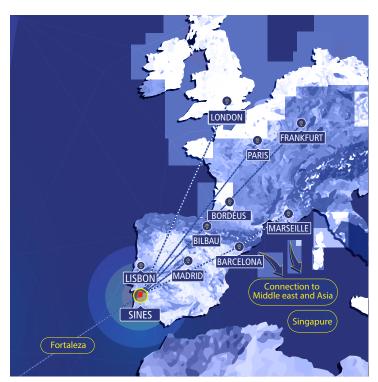

#### **SUBMARINE CABLE LANDING STATION (CLS)**

Existing infrastructure for connecting new submarine cables (CLS), high speed fiber optic connections and low latency.

## **EXCELLENT LOCATION FOR TECNOLOGY**

Sines Industrial, Logistic and Port Complex has the largest deep-water port on the Atlantic Coast of the Iberian Peninsula.

It offers secure, high speed and low latency connections, ideal for IT&T and Data Centre projects.

#### **INFRASTRUCTURES AND UTILITIES**

Served by communication infrastructures that allows an easy access to European markets.

Worldwide maritime connections and excellent road and rail infrastructures (a node of the TEN-T Atlantic Corridor) for connection to Europe.

Proximity to 3 airports: Lisbon, Beja and Faro.