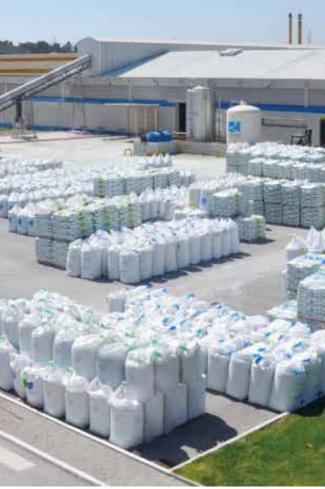

#### **PRIME LOCATION FOR AGRIBUSINESS**

BlueBiz is located in Setubal, part of the Lisbon Metropolitan Area, 32 km south of Lisbon and 6 km away from the Port of Setubal.

It is an ideal location to develop activities in agro-food processing logistics.

#### **TAILOR-MADE SOLUTIONS**

56 hectares with industrial buildings, outdoor parking areas for automotive logistics and a Business Centre with offices, meeting, and conference rooms for permanent and temporary use.