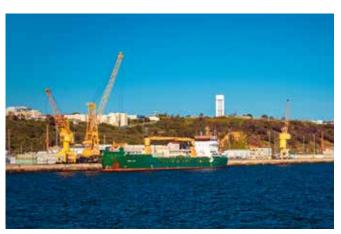

#### **PORT OF SETUBAL**

Close to the Port of Setubal.

Container and solid bulk terminals.

#### **EXCELLENT CONNECTIVITIES**

The proximity to the Port of Setubal allows easy access to European and third markets. Excellent road infrastructures, close to A2 and A12 highways, the main north / south road axes, with railway less than 300 m from the park. Fast access to Lisbon Airport.

#### **INFRASTRUCTURES**

**SEAPORT** 

10 minutes / 6 km

**AIRPORT** 

40 minutes / 50 km

**OFFICE CENTER** 

Integrated in the Park

**RAILWAY** 