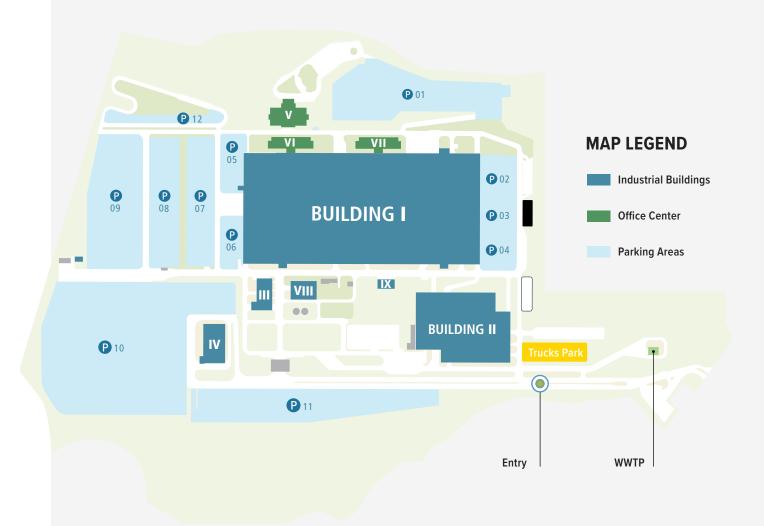

#### **INDUSTRIAL AND LOGISTICS BUILDING**

With 93,000 sqm - Great flexibility to adjust areas according to operational needs.

#### **OFFICE CENTRE**

with 6.200 sqm. Rental of offices, meeting and conference rooms.

#### **TAILOR-MADE SOLUTIONS**

56 hectares with industrial buildings, outdoor parking areas for automotive logistics and a Business Centre with offices, meeting, and conference rooms for permanent and temporary use.

#### **INFRASTRUCTURES**

**SEAPORT** 

10 minutes / 6 km

**AIRPORT** 

40 minutes / 50 km

**OFFICE CENTER** 

Integrated in the Park

**RAILWAY** 

#### **UTILITIES**

**COMMUNICATION NETWORK** 

Voice and data. Optic Fiber Network

**GREEN AREAS** 

**WATER SUPPLY** 

Industrial and domestic water

MAINTENANCE AND SURVEILLANCE

Inhouse permanent team

TRUCKS PARK

Managed by Setubal City Hall

**ELECTRIC POWER NETWORK** 

Low and medium voltage

**SCALE** 

Available to all customers

**WASTEWATER TREATMENT PLANT**Industrial and domestic water