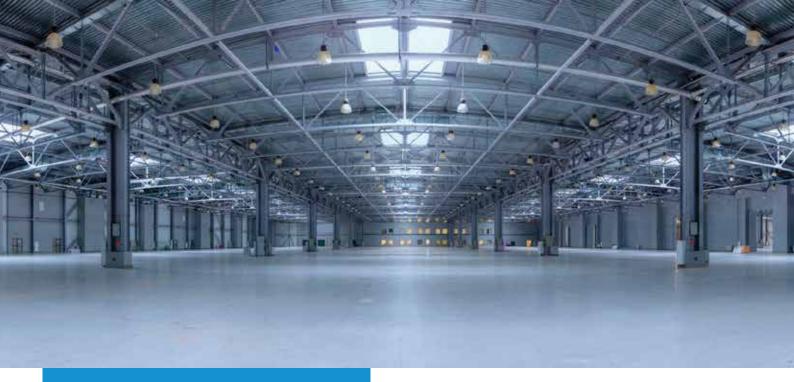

#### **INDUSTRIAL AND LOGISTICS BUILDING**

With 93,000 sqm - Great flexibility to adjust areas according to operational needs.

#### **TAILOR-MADE SOLUTIONS**

56 hectares with industrial buildings, outdoor parking areas for automotive logistics and a Business Centre with offices, meeting, and conference rooms for permanent and temporary use.

Ready to install spaces with utilities, pre-installation of communication infrastructures, 24/24 security, maintenance of common facilities and large green areas.