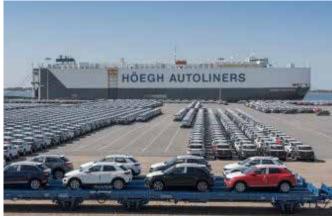

#### **PORT OF SETUBAL**

Close to the Port of Setubal.

Container and solid bulk terminals.

### PRIME LOCATION FOR AUTOMOTIVE LOGISTICS

BlueBiz is located in Setubal, part of the Lisbon Metropolitan Area, 32 km south of Lisbon and 6 km away from the Port of Setubal.

It is a strategic location for the automotive logistics due to its proximity to the national Seaport with the highest RO-RO cargo traffic.

#### **EXCELLENT CONNECTIVITIES**

The proximity to the Port of Setubal allows easy access to European and third markets. Excellent road infrastructures, close to A2 and A12 highways, the main north / south road axes, with railway less than 300 m from the park. Fast access to Lisbon Airport.