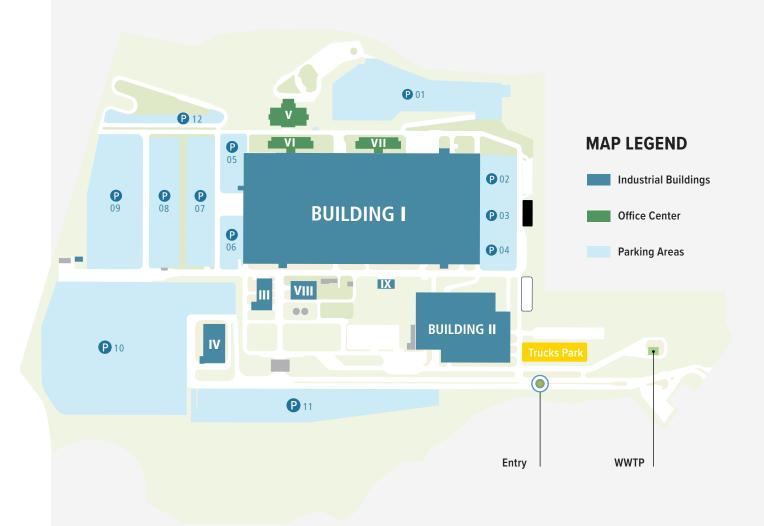

#### **TAILOR-MADE SOLUTIONS**

56 hectares with industrial buildings, outdoor parking areas for automotive logistics and a Business Centre with offices, meeting, and conference rooms for permanent and temporary use.

#### **UTILITIES**

**COMMUNICATION NETWORK** 

Voice and data. Optic Fiber Network

**GREEN AREAS** 

**WATER SUPPLY** 

Industrial and domestic water

MAINTENANCE AND SURVEILLANCE

Inhouse permanent team

TRUCKS PARK

Managed by Setubal City Hall

**ELECTRIC POWER NETWORK** 

Low and medium voltage

**SCALE** 

Available to all customers

**WASTEWATER TREATMENT PLANT**Industrial and domestic water