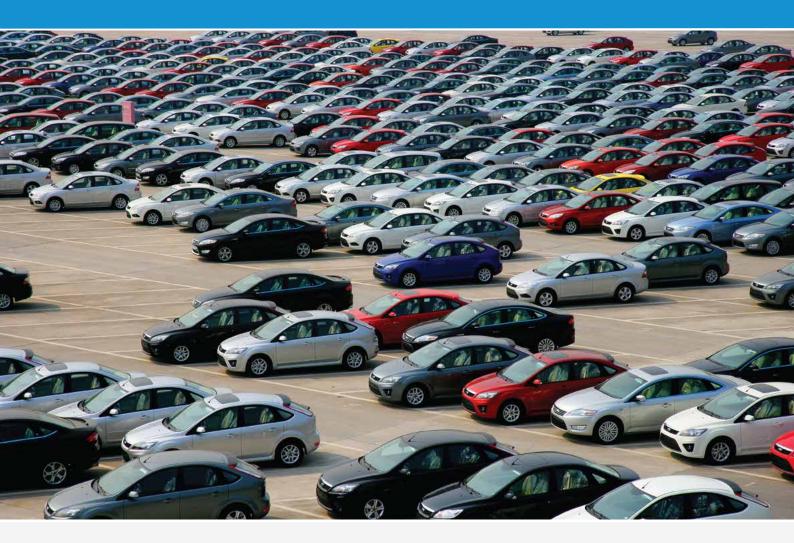

#### the Port of Setubal and rail terminal and rent-a-cars

13.5 ha dedicated to second-hand parking line and rent-a-cars.

**LARGE AUTO PARKING AREAS** 

#### **TAILOR-MADE SOLUTIONS**

56 hectares with industrial buildings, outdoor parking areas for automotive logistics and a Business Centre with offices, meeting, and conference rooms for permanent and temporary use.