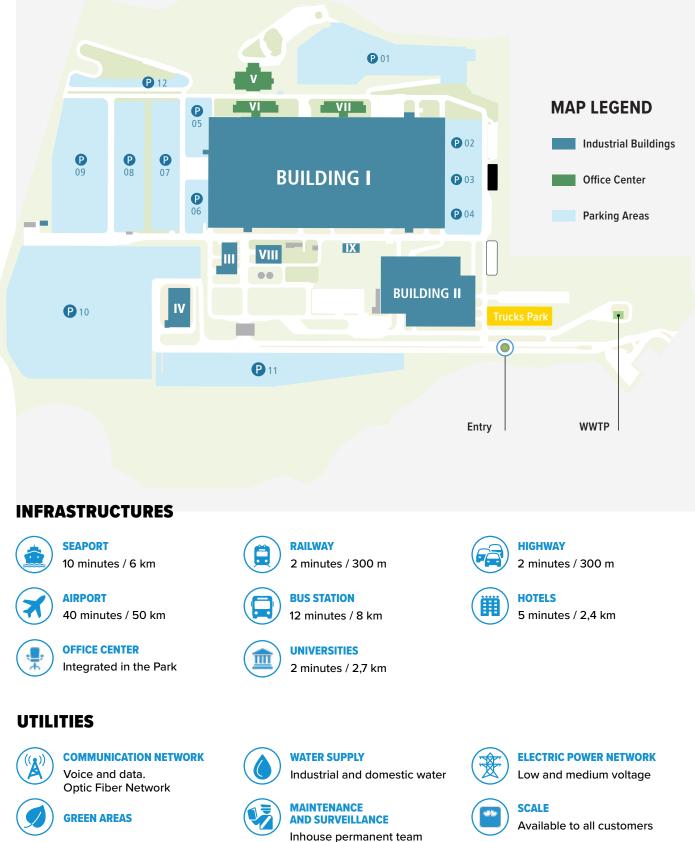

## BLUEBIZ

WASTEWATER TREATMENT PLANT Industrial and domestic water

Inhouse permanent team
TRUCKS PARK
Managed by Setubal City Hall