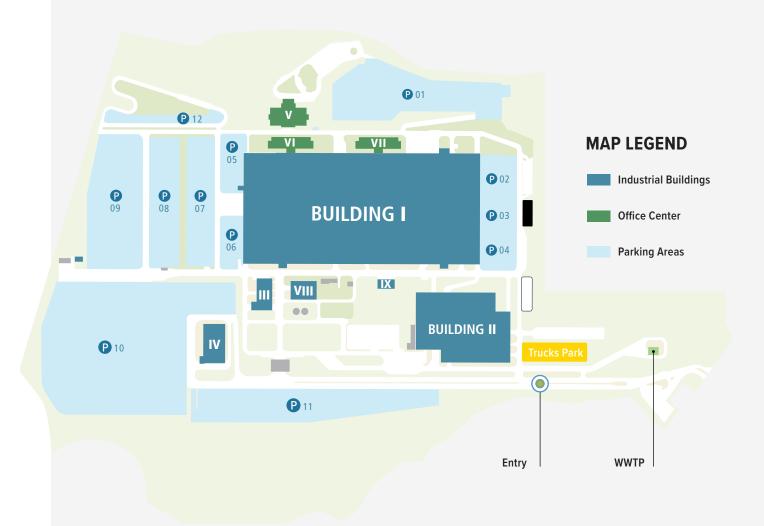

#### **TAILOR-MADE SOLUTIONS**

56 hectares with industrial buildings, outdoor parking areas for automotive logistics and a Business Centre with offices, meeting, and conference rooms for permanent and temporary use.

#### **INFRASTRUCTURES**

**SEAPORT** 

10 minutes / 6 km

**AIRPORT** 

40 minutes / 50 km

**OFFICE CENTER** 

Integrated in the Park

**RAILWAY** 

2 minutes / 300 m

**BUS STATION** 

12 minutes / 8 km

**UNIVERSITIES** 

2 minutes / 2,7 km

**HIGHWAY** 

2 minutes / 300 m

HOTELS

#### **UTILITIES**

**COMMUNICATION NETWORK** 

Voice and data. Optic Fiber Network

**GREEN AREAS** 

**WATER SUPPLY** 

Industrial and domestic water

MAINTENANCE AND SURVEILLANCE

Inhouse permanent team

TRUCKS PARK

Managed by Setubal City Hall

**ELECTRIC POWER NETWORK** 

Low and medium voltage

SCALE

Available to all customers

**WASTEWATER TREATMENT PLANT**Industrial and domestic water