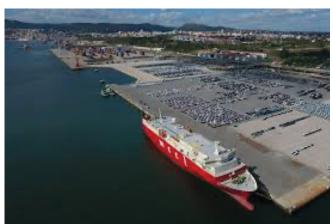

#### **STRATEGIC LOCATION**

Connected to the main road network and close to the Port of Setubal and rail terminal.

#### **EXCELLENT CONNECTIVITIES**

The proximity to the Port of Setubal allows easy access to European and third markets. Excellent road infrastructures, close to A2 and A12 highways, the main north / south road axes, with railway less than 300 m from the park. Fast access to Lisbon Airport