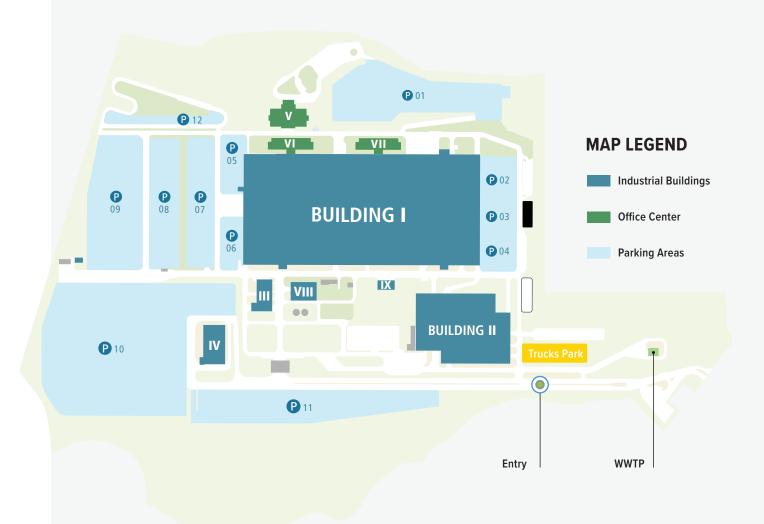

#### **INDUSTRIAL AND LOGISTICS BUILDING**

With 93,000 sqm - Great flexibility to adjust areas according to activity's needs.

#### **TAILOR-MADE SOLUTIONS**

56 hectares with industrial buildings, outdoor parking areas for automotive logistics and a Business Centre with offices, meeting, and conference rooms for permanent and temporary use.

#### **INFRASTRUCTURES**

SEAPORT

10 minutes / 6 km

**AIRPORT** 

40 minutes / 50 km

**OFFICE CENTER** 

Integrated in the Park

**RAILWAY** 

2 minutes / 300 m

**BUS STATION** 

12 minutes / 8 km

UNIVERSITIES

2 minutes / 2,7 km

**HIGHWAY** 

2 minutes / 300 m

HOTELS

5 minutes / 2,4 km

#### **UTILITIES**

**COMMUNICATION NETWORK** 

Voice and data. Optic Fiber Network

**GREEN AREAS** 

**WATER SUPPLY** 

Industrial and domestic water

MAINTENANCE AND SURVEILLANCE

Inhouse permanent team

TRUCKS PARK

Managed by Setubal City Hall

**ELECTRIC POWER NETWORK** 

Low and medium voltage

SCALE

Available to all customers

**WASTEWATER TREATMENT PLANT**Industrial and domestic water