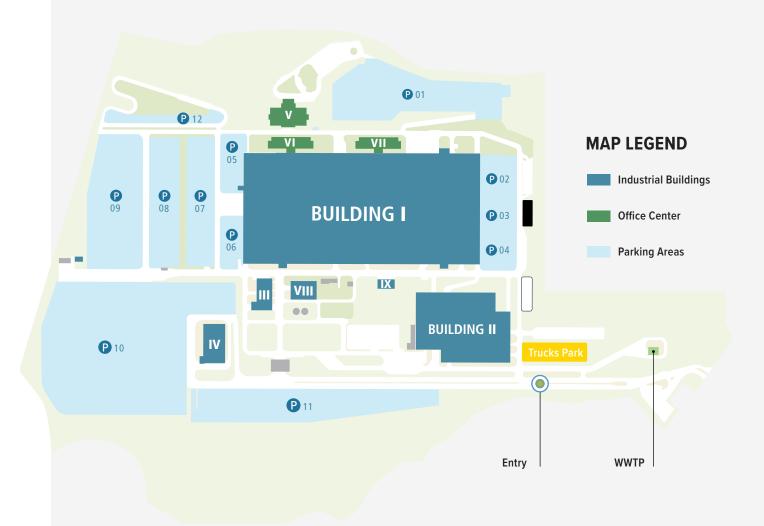

#### **TAILOR-MADE SOLUTIONS**

56 hectares with industrial buildings, outdoor parking areas for automotive logistics and a Business Centre with offices, meeting, and conference rooms for permanent and temporary use.

TRUCKS PARK

Managed by Setubal City Hall

**ELECTRIC POWER NETWORK** 

Low and medium voltage

**SCALE** 

Available to all customers

**WASTEWATER TREATMENT PLANT**Industrial and domestic water