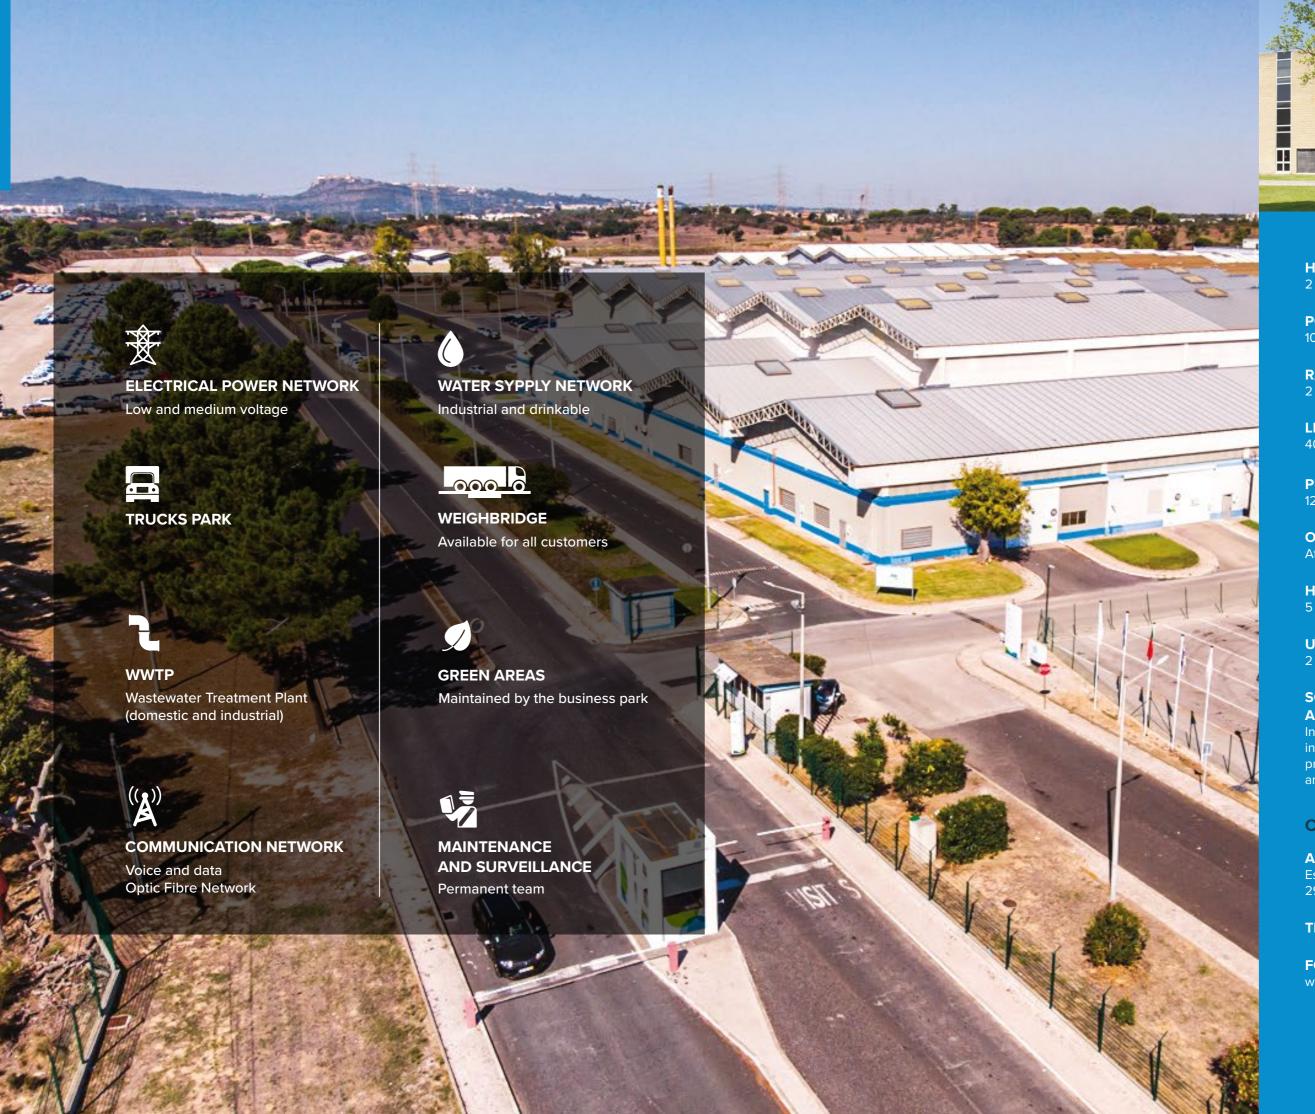

## A PREMIUM LOCATION IN LISBON'S METROPOLITAN AREA

**BlueBiz – Setubal Business Park** offers industrial buildings, outdoor areas and 3 office buildings, with meeting rooms and conference halls.

With a strategic location BlueBiz is 40 km away from Lisbon, and comprises an area of 56 ha, fully infrastructured and with extensive green areas.

Several business clusters are established in the BlueBiz such as agro-industrial, precision metallurgical, aeronautics, automotive logistics, chemical-pharmaceutical and services.

Its proximity to the Port of Setubal enables easy access to European and overseas markets.