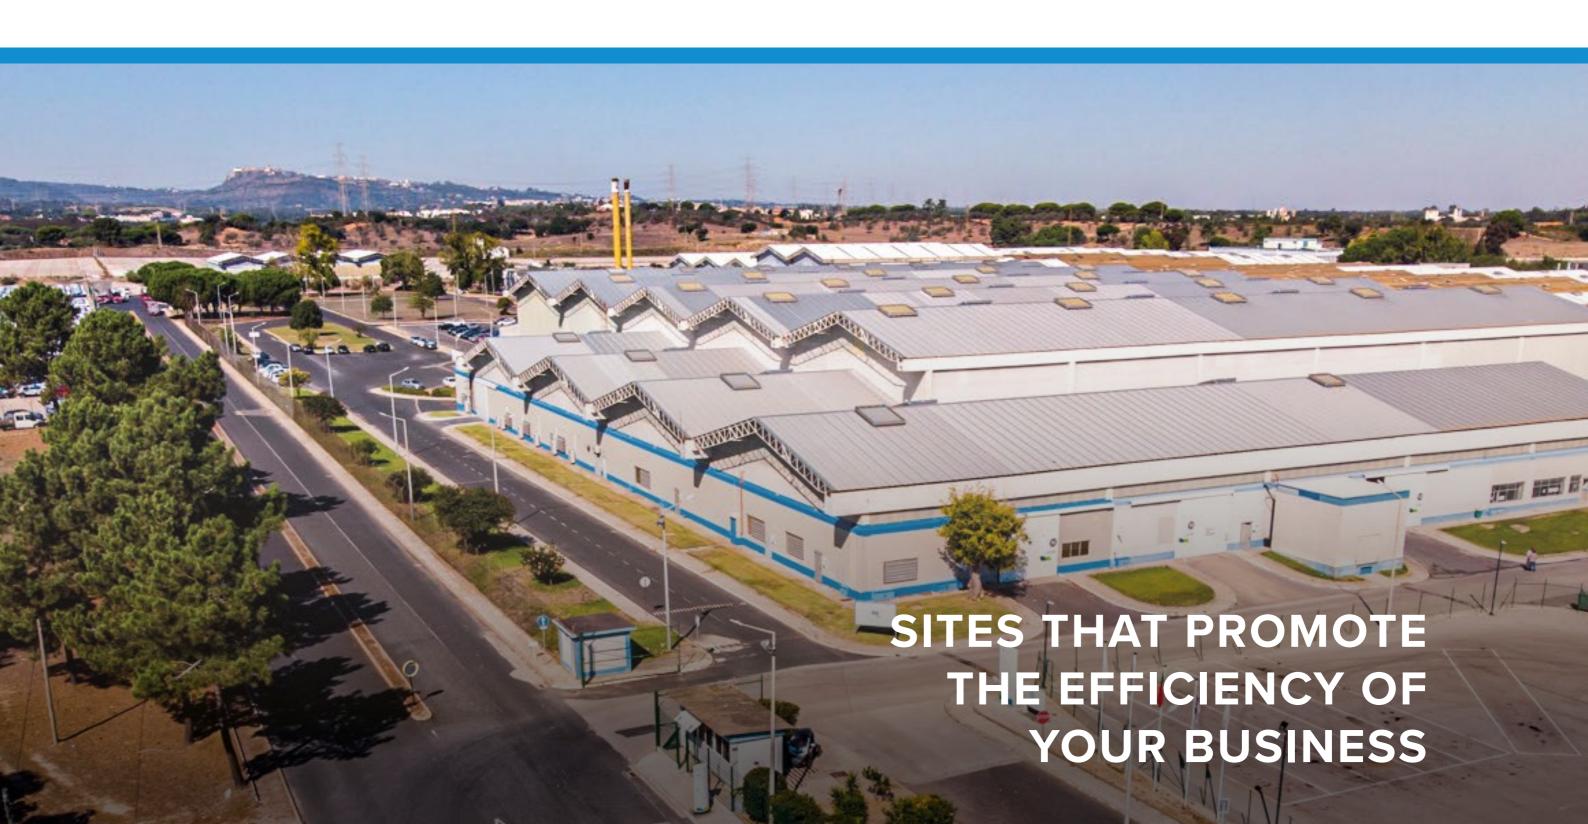

## A PREMIUM LOCATION IN LISBON'S METROPOLITAN AREA

**BlueBiz – Setubal Business Park** offers industrial buildings, outdoor areas and 3 office buildings, with meeting rooms and conference halls.

With a strategic location BlueBiz is 40 km away from Lisbon, and comprises an area of 56 ha, fully infrastructured and with extensive green areas.

Several business clusters are established in the BlueBiz such as agro-industrial, precision metallurgical, aeronautics, automotive logistics, chemical-pharmaceutical and services.

Its proximity to the Port of Setubal enables easy access to European and overseas markets.