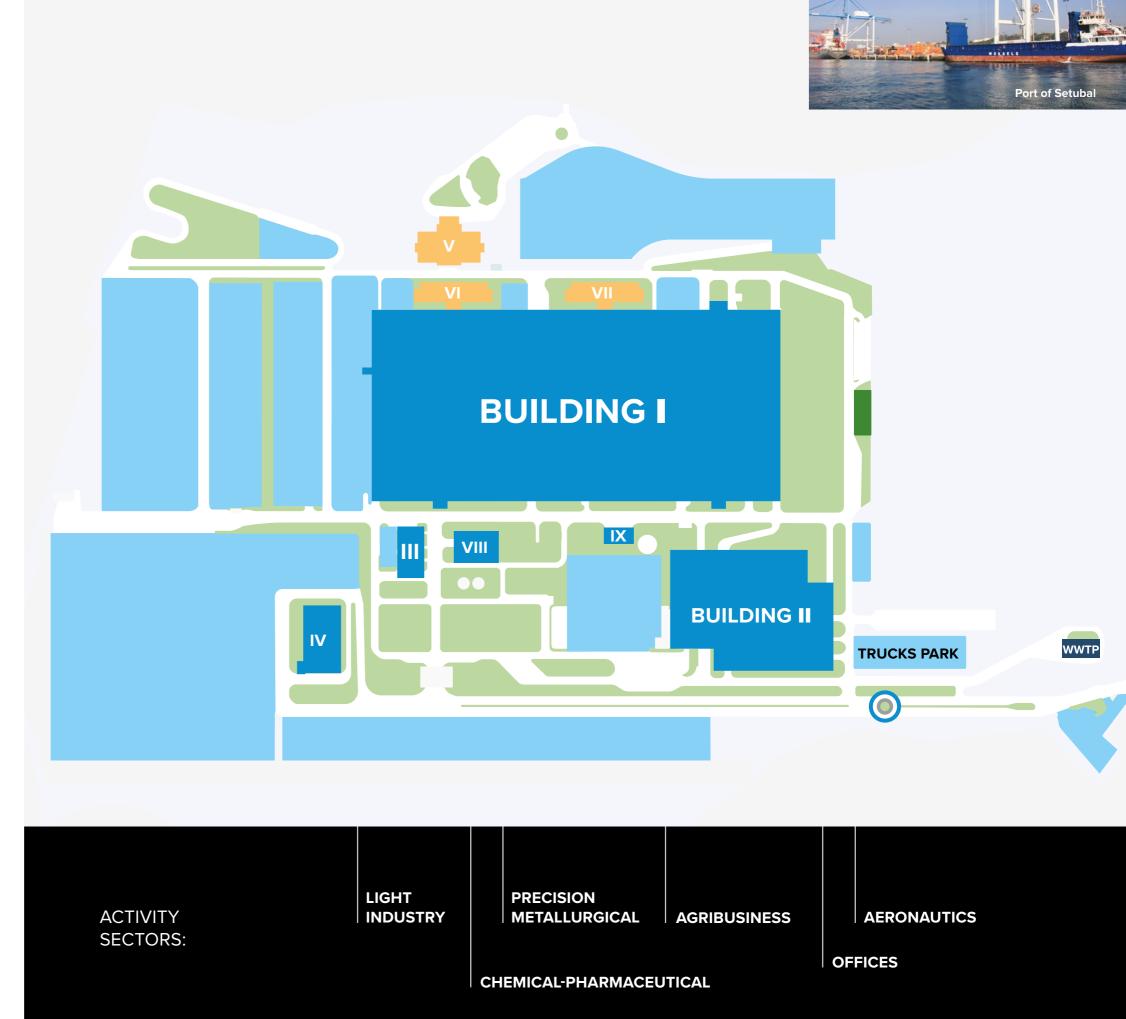

## A PREMIUM LOCATION IN LISBON'S METROPOLITAN AREA

**BlueBiz – Setubal Business Park** offers industrial buildings, outdoor areas and 3 office buildings, with meeting rooms and conference halls.

With a strategic location BlueBiz is 40 km away from Lisbon, and comprises an area of 56 ha, fully infrastructured and with extensive green areas.

Several business clusters are established in the BlueBiz such as agro-industrial, precision metallurgical, aeronautics, automotive logistics, chemical-pharmaceutical and services.

Its proximity to the Port of Setubal enables easy access to European and overseas markets.