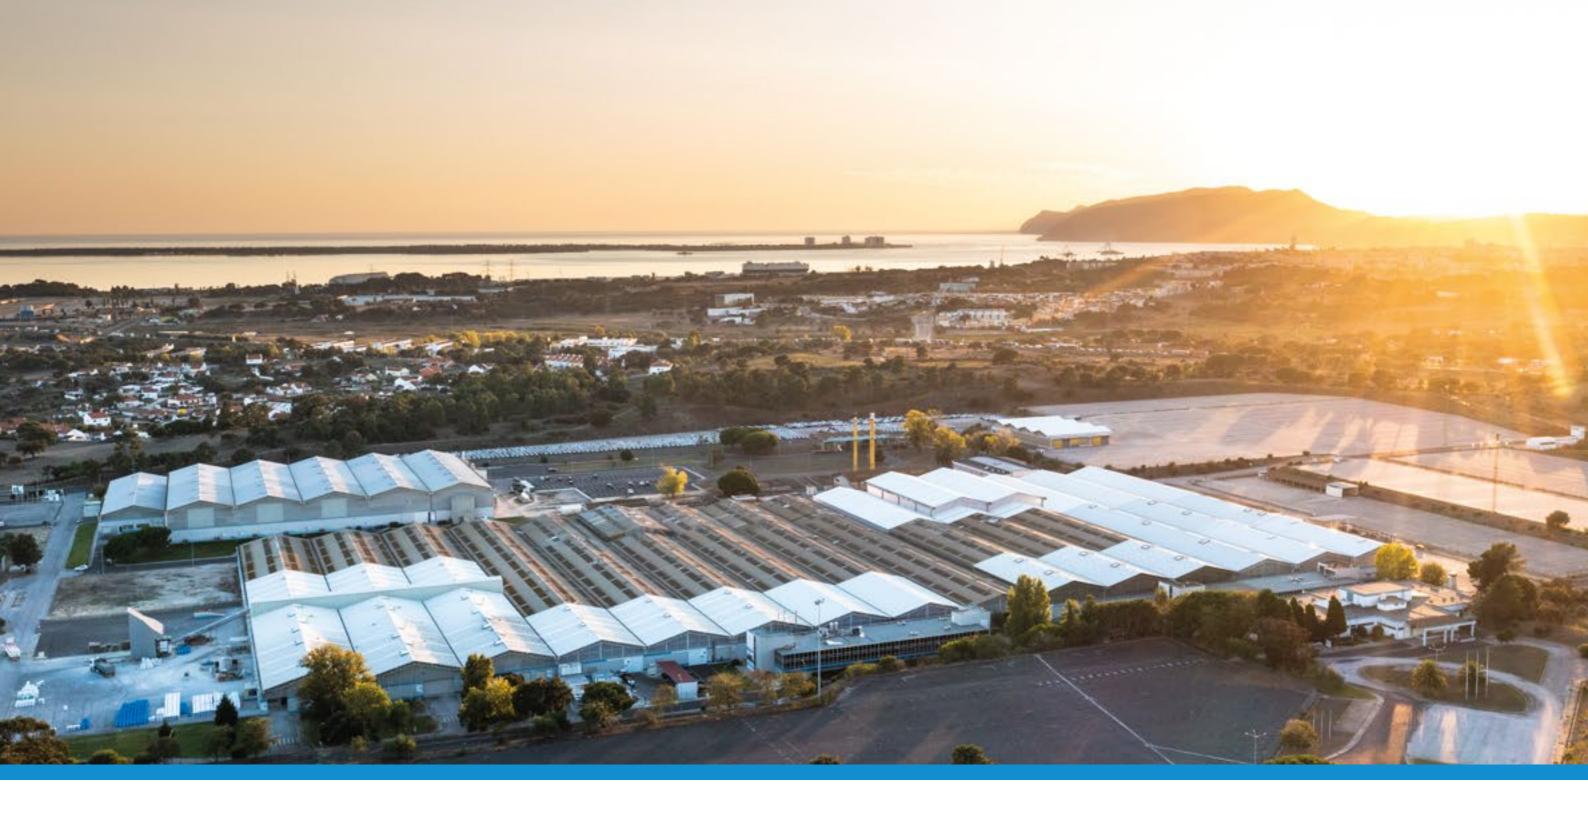

## A PREMIUM LOCATION IN LISBON'S METROPOLITAN AREA

**BlueBiz – Setubal Business Park** offers industrial buildings, outdoor areas and 3 office buildings, with meeting rooms and conference halls.

With a strategic location BlueBiz is 40 km away from Lisbon, and comprises an area of 56 ha, fully infrastructured and with extensive green areas.

Several business clusters are established in the BlueBiz such as agro-industrial, precision metallurgical, aeronautics, automotive logistics, chemical-pharmaceutical and services.

Its proximity to the Port of Setubal enables easy access to European and overseas markets.