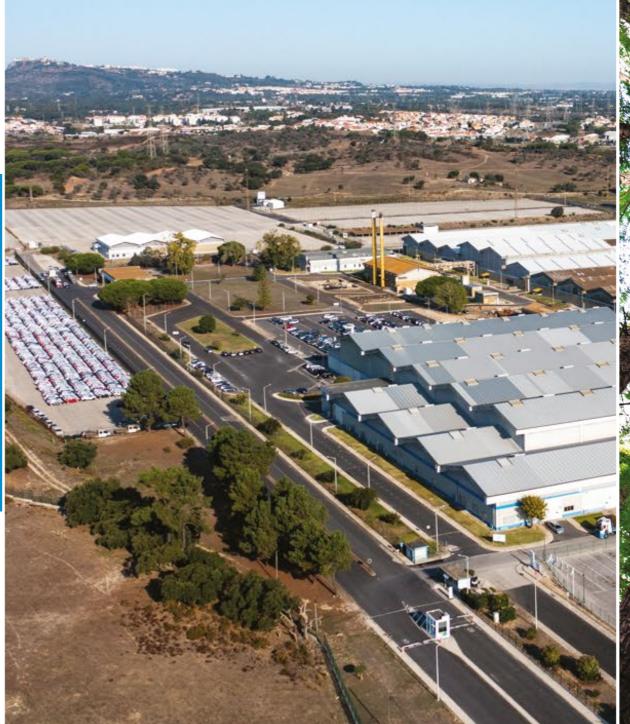

## A PREMIUM LOCATION IN LISBON'S METROPOLITAN AREA

**BlueBiz – Setubal Business Park** offers industrial buildings, outdoor areas and 3 office buildings, with meeting rooms and conference halls.

With a strategic location BlueBiz is 40 km away from Lisbon, and comprises an area of 56 ha, fully infrastructured and with extensive green areas.

Several business clusters are established in the BlueBiz such as agro-industrial, precision metallurgical, aeronautics, automotive logistics, chemical-pharmaceutical and services.

Its proximity to the Port of Setubal enables easy access to European and overseas markets.